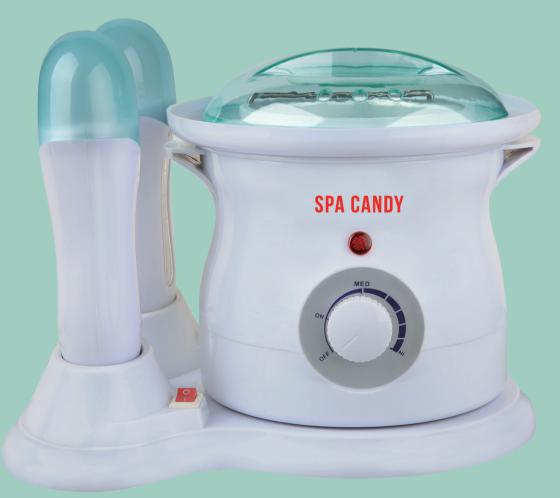

# SPA CANDY

#### 3 in 1 Waxing Station \$149.95

- Combines 1000g Wax Insert with 2 x 100ml cartridge heaters
- 2 x 100g Easy Roll-On Cartridge Heaters
- Removable Insert
- Cool Touch Insulated Easy Grip hand pieces.
- Fast heat up time
- Variable temperature Control
- On/Off switch with indicator light