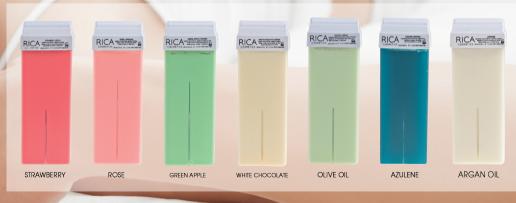

### bare all

**Diamond Weave** PERFORATED Bed Roll \$16.95 60cm x 100mt

beautify]

healthy

**Spunlace** 300pk Pre Cut Strips **\$15.95** 8cm x 22cm Spunlace Roll 100mt PERFORATED \$24.95

**BARE ALL SPUNLACE STRIP MATERIALS** Quality, Consistent material for efficient waxing. Soft feel, absorbent but strong. Can be used on both sides.