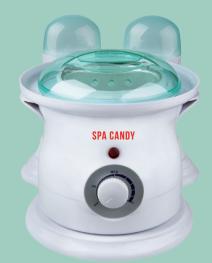

# SPA CANDY

#### 3 in 1 Waxing Station \$149.95

- Combines 1000g Wax Insert with 2 x 100ml cartridge heaters
- 2 x 100g Easy Roll-On Cartridge Heaters
- Removable Insert
- Cool Touch Insulated Easy Grip hand pieces.
- Fast heat up time
- Variable temperature Control
- On/Off switch with indicator light