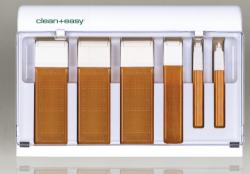

## clean+easy®

Discover the SMARTER + FASTER way to wax.

## Cut waxing timehalf.

**Speed up** your waxing services like never before with the clean+easy innovative roll-on system. Our fast, no-mess applicator saves time, allowing you to double your clients and profilts!