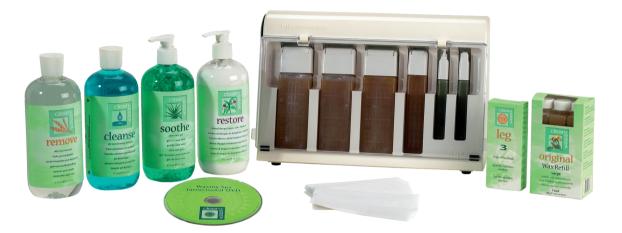

#### SPA UNIT ONLY \$199.95

Waxing Spa Kit Contains: Waxing Spa Warmer, 3pk Leg Original Wax, 1 x Medium Original Wax, 2 x Small Original Wax, 1 x Leg Sensitive Wax, 3pk Leg Roller Heads, 1 x Medium, Small, Fine
Roller Heads, 150pk Large, Medium, small epilating cloths, 1 x 473ml After wax remover, Pre Wax cleanser, Soother Gel and Restore. 1 x educational DVD and 1 x instructional booklet.

#### **Roller Heads**

Leg 3 pk \$8.95
Body 3 pk \$6.95

Original Formula 11g 3pk Face \$9.95 34g 3pk Body \$11.95 80g 12pk Leg \$49.95

Hemp Formula 11g 3pk Face **\$9.95** 80g 12pk Leg **\$49.95** 

After Wax Remover 475ml **\$14.95** Removes any trace of wax remaining on skin

Removes traces of natural oil, make-up, perspiration and bacteria

cleanse

pre-wax cleanser

Soothing Gel 475ml **\$14.95** Soothes and refreshes skin

Restore 473ml **\$18.95** Promotes healing and skin regeneration